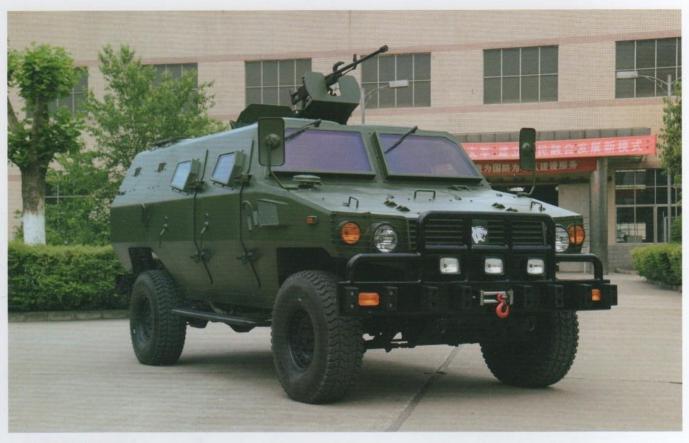

## 中国"虎"式装甲车

China "Tiger" 4×4 Driven 2065 Armoured Vehicles

专利号: 2012 3 0129337.4 Patent Code: 2012 3 0129337.4

右侧 Right side view

上装武器为 12.7mm 机枪 12.7mm machine gun

俯视图 Vehicle roof view