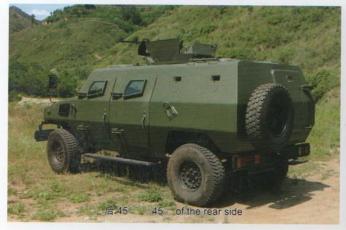

## 中国"虎"式装甲车

China "Tiger" 4×4 Driven 2065 Armoured Vehicles

专利号: 2012 3 0129337.4 Patent Code: 2012 3 0129337.4

右侧 Right side view

上装武器为 12.7mm 机枪 12.7mm machine gun

俯视图 Vehicle roof view