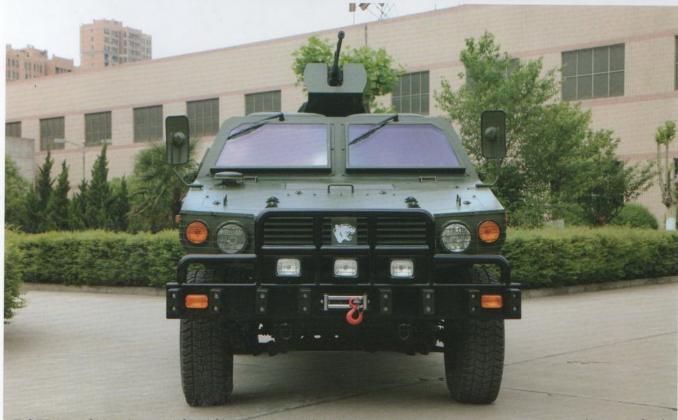

## 中国"虎"式装甲车

China "Tiger" 4×4 Driven 2065 Armoured Vehicles

专利号: 2012 3 0129337.4 Patent Code: 2012 3 0129337.4

右侧 Right side view

上装武器为 12.7mm 机枪 12.7mm machine gun

俯视图 Vehicle roof view