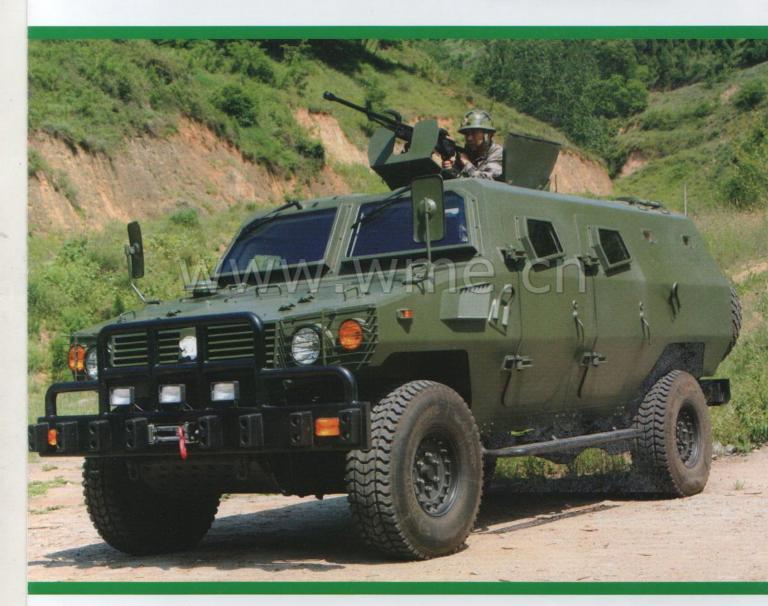

## 中国"虎"式装甲车

China "Tiger" 4×4 Driven 2065 Armoured Vehicles

专利号: 2012 3 0129337.4 Patent Code: 2012 3 0129337.4

右侧 Right side view

上装武器为 12.7mm 机枪 12.7mm machine gun

俯视图 Vehicle roof view