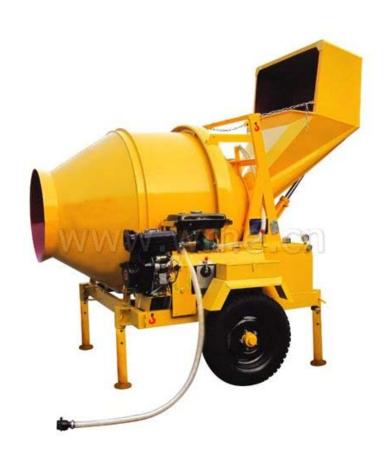

## **Conical Drum Reversing Concrete Mixer JZC350-DH**

( with diesel engine power and hydraulic tipping hopper)

| Main Technical Parameter       |                  |
|--------------------------------|------------------|
| Model                          | JZC350-DH        |
| Discharging Capacity           | 350 L            |
| Loading Capacity               | 560 L            |
| Productivity                   | 10-14 m³/h       |
| Maximum Size of Aggregate      | 60 mm            |
| Rated Power of Diesel Engine   | 6.3KW(8.4HP)     |
| Power of Water Pump            | 0.75KW           |
| Displacement of Gear Pump      | 25mL/r           |
| Pressure of Multi-way Valve    | 16 Mpa           |
| Accuracy of Water Supply       | Error≤2%         |
| Max Trailing Speed             | 20 km/h          |
| Tyre Size                      | 6.50-16          |
| Speed of Mixing Drum           | 14 RPM           |
| Dimension in Container (L×W×H) | 2300×1900×2500MM |
| Overall Weight                 | 1400 KGS         |