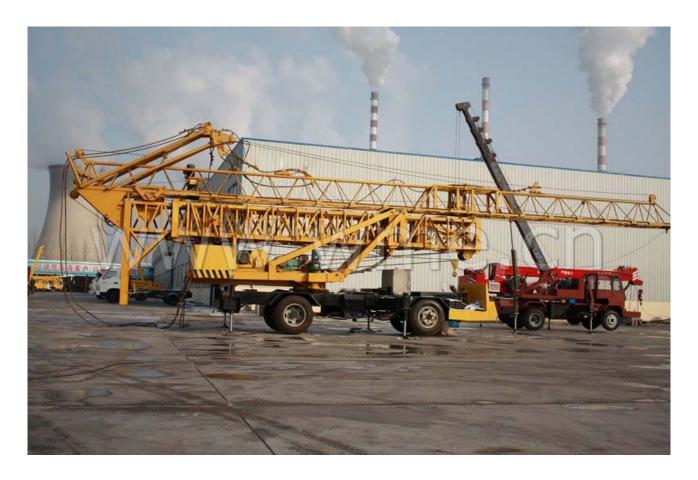

## **Mobile Tower Crane MTC10**

The mobile tower crane MTC10 is operated by remote control.

Max Capacity: 10T (as the the lifting radius is very small.)

Lifting Radius: 2.5~17m (max 3T@10m)

Max Lifting Height: horizontal 17m / above horizontal 25m

Swing Speed: 0.6rpm

**Lifting Speed**: 10/20m/min

Radius Change Speed: 15m/min
Outrigger Span: 4.8\*4.8m
Travel speed: 20km/h

Note: All dimensions are approximate. Specifications are subject to change without notice.