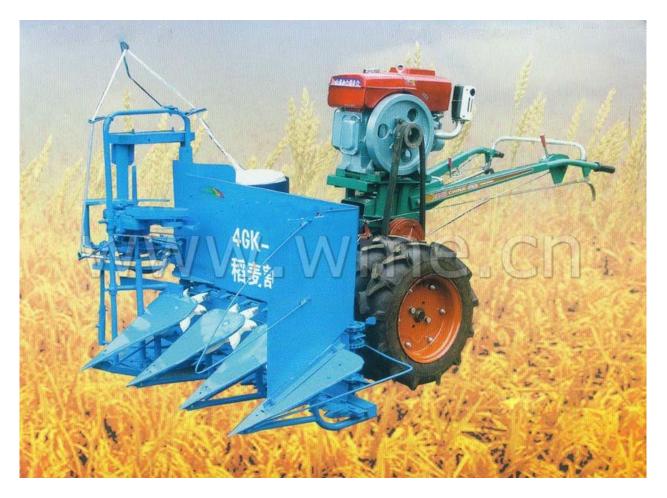

## Reaper-binder 4GK-100

Engine: 8hp diesel engine to be equipped. (Engine not included)

Reap Width: 100cmBind Diameter: 25~35cmBind Height: 40cm (adjustable)For Crops Height: ≥80cm

**Productivity:** 3000m2/Hour

**Machine Weight:** 240KGS (reaper-binder part 120KGS)

**Dimension:** 2200\*1550\*1250mm (reaper-binder part 1000\*1550\*1250mm)

Note: All dimensions are approximate. Specifications are subject to change without notice.