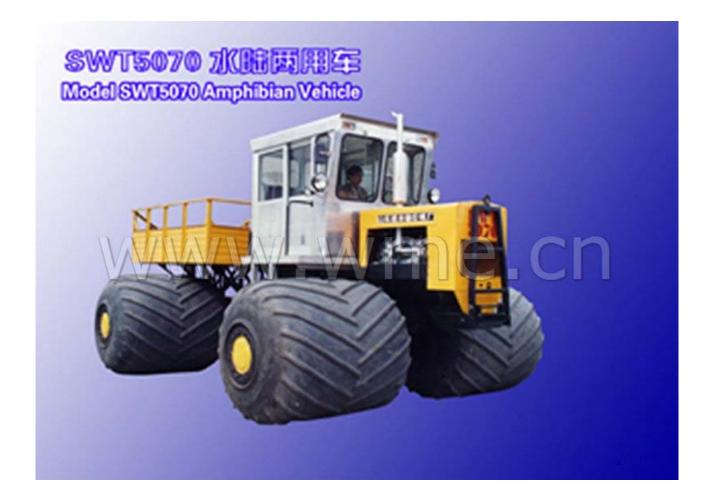

## **Amphibious Vehicle SWT5070**

| Model                         |          | SWT5070          |
|-------------------------------|----------|------------------|
| Power                         |          | 88KW             |
| Load                          | on land  | 2500KGS          |
|                               | in water | 1250KGS          |
| Machine Weight                |          | 4500KGS          |
| distance between shafts       |          | 3700mm           |
| distance between wheels       |          | 2232mm           |
| Turn Radius                   |          | 9000mm           |
| Speed                         | on land  | 35km/h           |
|                               | in water | 6km/h            |
| Gradeability                  |          | 60%              |
| Max. Tipping Angle in Driving |          | 45°              |
| Dimension                     |          | 6370×3960×3150mm |