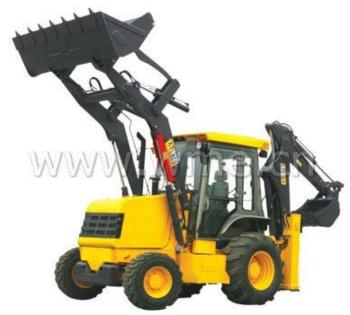

## Backhoe Loader XT876

Backhoe loader XT876 is a kind of the multi-functional engineering machinery incorporating excavating and loading into an organic whole. The digging device can be pushed in the integral frame if necessary. Adopt the Cummins engine which is powerful and with low maintenance. Reach Euro-3 emission standard. It has the high power and good performance ability ,The key parts such as the case, the bridge,the hydraulic system, etc.Adopt the imported components, which have improved the dependability of the complete machine.

| Overall Dimensions(LxWxH) | 5900x2300x3450mm |
|---------------------------|------------------|
| Machine weight            | 8400kg           |
| Rated power               | 82kw             |
| Bucket                    | 1.0m3            |
| Dumping height            | 2825mm           |
| Dumping reach             | 745mm            |
| Digger capacity           | 0.20~0.35m3      |
| Max. digging depth        | 4100mm           |
| Max. digging radius       | 5400mm           |