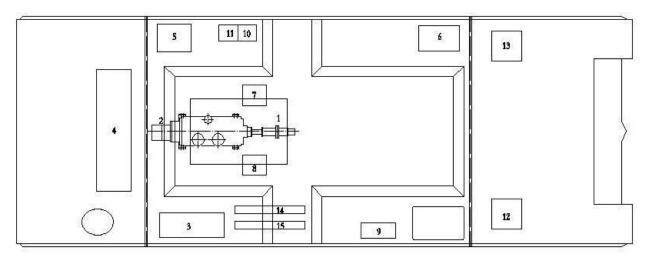

## Machinery space:

| 1   | Hydraulic oil pump             | 9     | Hydraulic gear distributor          |
|-----|--------------------------------|-------|-------------------------------------|
| 2   | Duplex high pressure oil pump  | 10    | battery                             |
| 3   | Hydraulic oil tank             | 11    | Generator electricity box           |
| 4   | Fuel tank                      | 12    | Hydraulic assembly                  |
| 5   | Hydraulic combined valve block | 13    | Central controlling electricity box |
| 6   | Electricity box                | 14、15 | Hydraulic oil radiator              |
| 7、8 | High pressure water pump       |       |                                     |