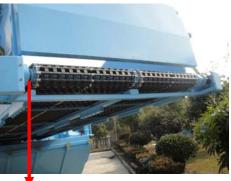

Engine: China made WEICHAI HUAYUAN 6105 diesel engine 120KW

Endurance time: 12h

Front conveyor length: 5.5m Front conveyor width: 1.36m

Rear conveyor length: 4.3m Rear conveyor width: 1.36m

Conveyor material: stainless steel

Cutting wheel driving motor

Conveyor part

Conveyor part with hook

Conveyor in the middle

connection for conveyor in front and middle

Rear conveyor

driving axle for rear conveyor

Driving wheel