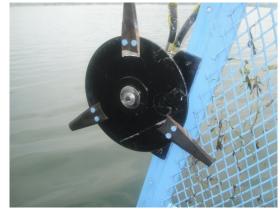

Cab area: 2.6m2

Drive: 2 wheel drive. (Wheel diameter 1.4m)

Working speed: 6000m2/h

Watertight compartment: 3

Each compartment with watertight hole for people may go inside for checking.

Collecting part

Collecting wheel