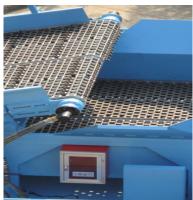

Engine: China made WEICHAI HUAYUAN 6105 diesel engine 120KW

Endurance time: 12h

Front conveyor length: 5.5m Front conveyor width: 1.36m

Rear conveyor length: 4.3m Rear conveyor width: 1.36m

Conveyor material: stainless steel

Cutting wheel driving motor

Conveyor part

Conveyor part with hook

Conveyor in the middle

connection for conveyor in front and middle

Rear conveyor

driving axle for rear conveyor

Driving wheel