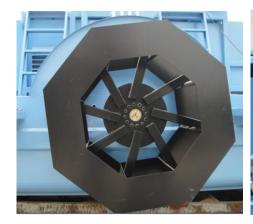

Cab area: 2.6m2

Drive: 2 wheel drive. (Wheel diameter 1.4m)

Working speed: 6000m2/h

Watertight compartment: 3

Each compartment with watertight hole for people may go inside for checking.

Collecting part

Collecting wheel

Cutting wheel driving motor

Conveyor part

Conveyor part with hook

Conveyor in the middle

connection for conveyor in front and middle

Rear conveyor

driving axle for rear conveyor

Driving wheel