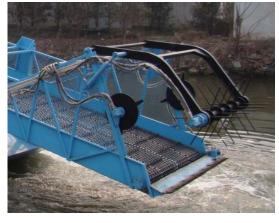

Cab area: 2.6m2

Drive: 2 wheel drive. (Wheel diameter 1.4m)

Working speed: 6000m2/h

Watertight compartment: 3

Each compartment with watertight hole for people may go inside for checking.

Collecting part

Collecting wheel

Cutting wheel driving motor

Conveyor part

Conveyor part with hook

Conveyor in the middle

connection for conveyor in front and middle

Rear conveyor

driving axle for rear conveyor

Driving wheel