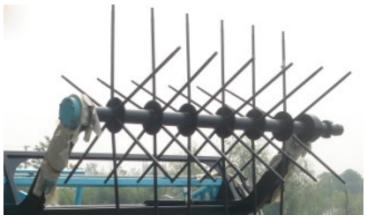

Cab area: 2.6m2

Drive: 2 wheel drive. (Wheel diameter 1.4m)

Working speed: 6000m2/h

Watertight compartment: 3

Each compartment with watertight hole for people may go inside for checking.

Collecting part

Collecting wheel

Cutting wheel driving motor

Conveyor part

Conveyor part with hook

Conveyor in the middle

connection for conveyor in front and middle

Rear conveyor

driving axle for rear conveyor

Driving wheel