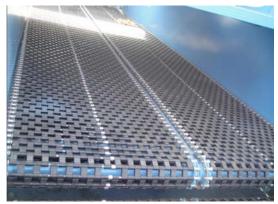

Engine: China made WEICHAI HUAYUAN 6105 diesel engine 120KW

Endurance time: 12h

Front conveyor length: 5.5m Front conveyor width: 1.36m

Rear conveyor length: 4.3m Rear conveyor width: 1.36m

Conveyor material: stainless steel

Cutting wheel driving motor

Conveyor part

Conveyor part with hook

Conveyor in the middle

connection for conveyor in front and middle

Rear conveyor

driving axle for rear conveyor

Driving wheel