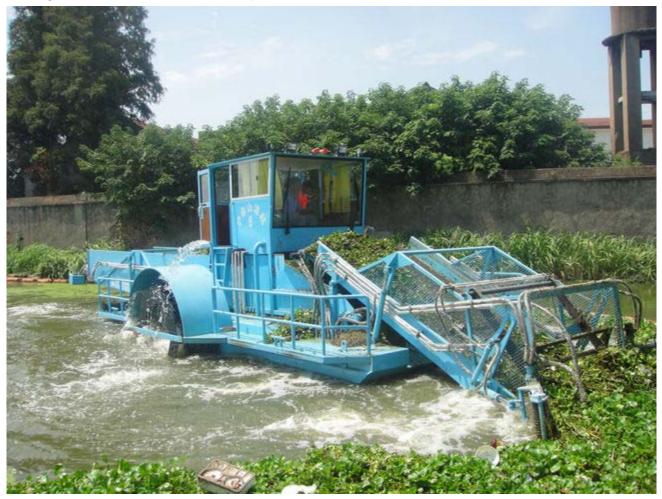

## Dredger **DREWP10** for water plant

## Main features:

- High navigating speed.
- Wider collecting range.
- Safe and flexible for many working situation.
- Easy operation, convenient automation, high efficiency.
- Multi-function for collecting many different kind of material, such as white pollutant, plastic bag, empty bottles, leaves, water plants.

It is with strong power and smooth transmitting. It is with hydraulic automation for cutting, collecting, loading, storing, transmitting, unloading.

It can swing  $360^{\circ}$  in the same place, so that it can navigate and turn at narrow river.

As it is with full load, it can unload to about 3.5 meter higher above the water level to the river bank or the truck at river bank.

It is with rust-proof painting.