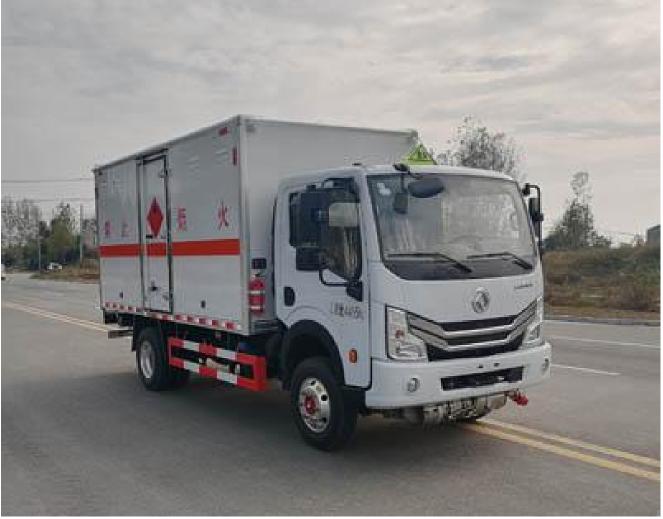

## 4x2 Dongfeng Flammable Solid Van (Euro 3 RHD)

--

## 2.Photos:

3. The truck is for delivering finished explosives: