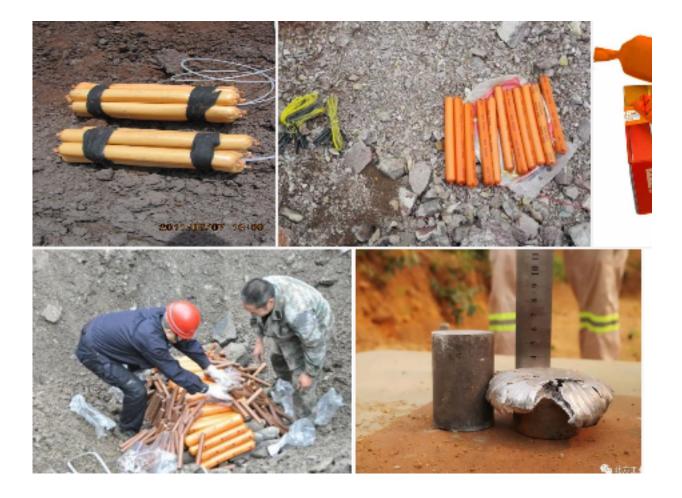

|
|-----|--------------------------------------------------------------------------------------------------|-----------------------------------------------------------------------------------------------------------------------------------------------------------------------------------------------------|
| BOX | the middle insulation layer i<br>body is covered with anti-sta<br>lying rings are installed on b | e interior is made of aluminum plate,<br>s made, and the bottom of the car<br>atic rubber. Two rows of fixed goods<br>ooth sides of the car body, the right<br>oke alarms and anti-theft alarms are |

## 2.Photos:



3. The truck is for delivering finished explosives: