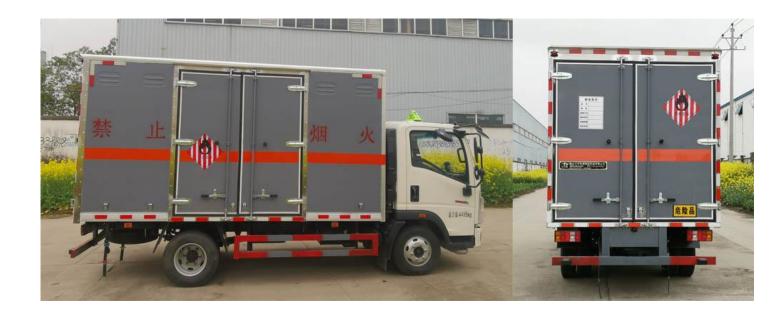

## 4x2 Dongfeng Flammable Solid Van (Euro 3 RHD)

--

## 2.Photos:

3. The truck is for delivering finished explosives: