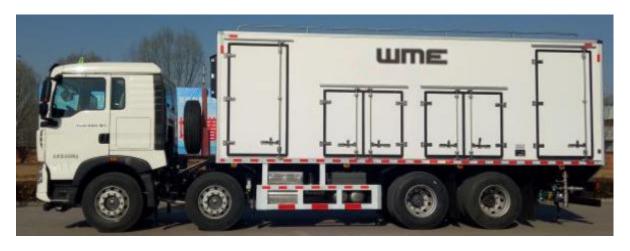

## BCRH-15B On-site mixed emulsion explosive truck

Main Technical parameters

Capacity: water like material 14500kg, oil like material 1000kg, sensitizer 120kg

Efficiency 280kg/min

Tolerance ±2%

Dimension Length×Width×Height 10700×2500×3760mm

Truck chassis ZZ1327N466GF1K (EURO-6 emission)

Engine max power: 248kw

Total mass: 32000kg