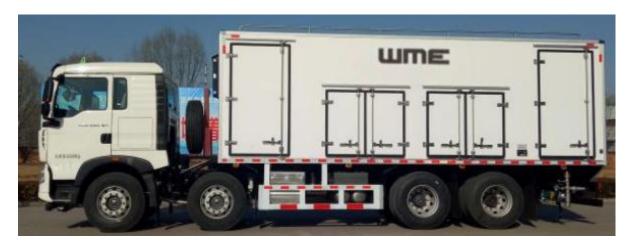

## BCRH-15C On-site mixed emulsion explosive truck

## Main Technical parameters

Capacity: water like material 12500kg, oil like material 800kg, dry material 2500kg, sensitizer 120kg

Efficiency 280kg/min

Tolerance ±2%

Dimension Length×Width×Height 10700×2500×3760mm

Truck chassis ZZ1327N466GF1K (EURO-6 emission)

Engine max power: 248kw

Total mass: 32000kg