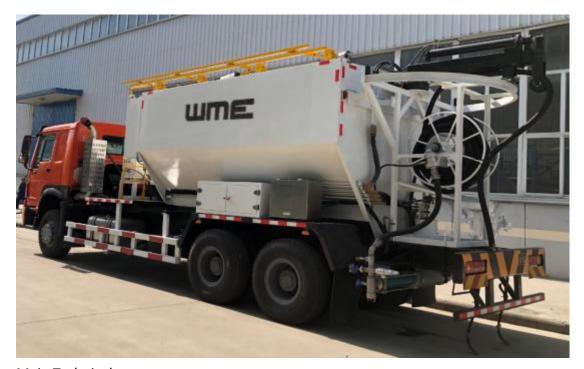

## BCRH-15D (export type) On-site mixed emulsion explosive truck

Main Technical parameters

Capacity: emulsified material 15000kg, catalyzer 120kg, sensitizer 120kg

Efficiency 280kg/min

Tolerance ±2%

## Main advantage:

- 1) It has a water film lubrication device to reduce the delivery pressure.
- 2) The catalyst and sensitizer are measured by electromagnetic flow-meter to ensure the foaming quality of explosives.
- 3) Screw pump is equipped with over-temperature and over-pressure alarm and safety valve to ensure explosives production safety.
- 4) High degree of automation, one-click for explosives production.
- 5) The explosives delivery pipe can be switched between 2 "and 1.5" to meet the requirements of charging with different apertures.
- 6) The lifting arm of the explosives delivery pipe can be extended by 3 meters and rotated by  $170^{\circ}$  for charging.
- 7) Terminal sensitization is optional.