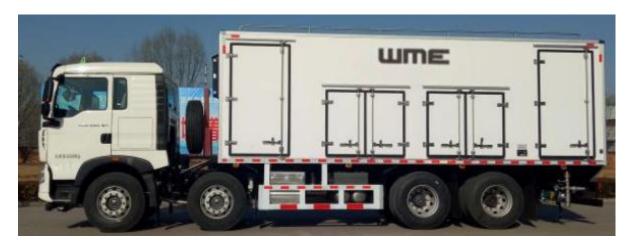

## BCRH-15E On-site mixed emulsion explosive truck

Main Technical parameters

Capacity: emulsified material 13000kg, dry material 2500kg, catalyzer 120kg, sensitizer 120kg

Efficiency 280kg/min

Tolerance ±2%

Dimension Length×Width×Height 10700×2500×3760mm

Truck chassis ZZ1327N466GF1K (EURO-6 emission)

Engine max power: 248kw

Total mass: 32000kg