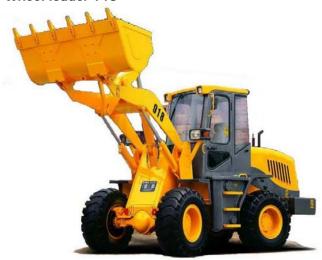

#### Wheel loader 918

| Engine     |                    |
|------------|--------------------|
| Model      | LR4105G84          |
| Power      | 59kW=79hp @2400rpm |
| Max.torque | 275N.m             |

### **Dimensions**

| LxWxH            | 5630x2000x2850mm |
|------------------|------------------|
| ground clearance | 300mm            |
| dumping height   | 2600mm           |
| dumping reach    | 850mm            |

| Bucket         | 1 m3    |
|----------------|---------|
| Loading weight | 1.8 ton |
| machine weight | 6 ton   |

Travel speed

| forward I  | 10km/h |
|------------|--------|
| forward II | 27km/h |
| reverse I  | 10km/h |
| reverse II | 26km/h |

| max digging force  | 65KN    |
|--------------------|---------|
| gradeability       | 30°=58% |
| min turning radius | 5000mm  |
| max turning angle  | 35°±1°  |