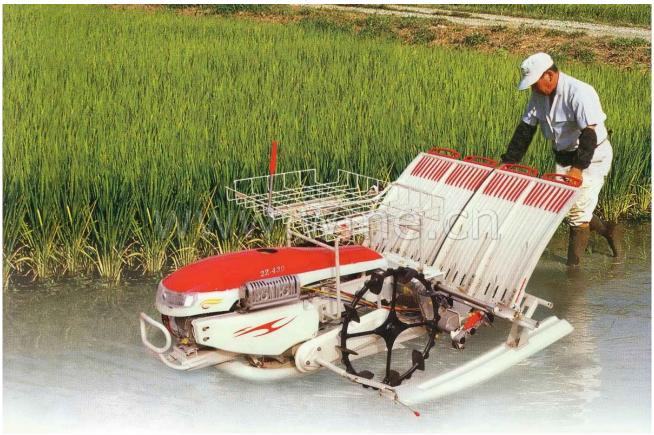

- Powerful 4-stroke gasoline engine 08300 from B&S company.
- Row space adjustment with 6 shift for quickly adjusting row space from 117~223mm.
  Just adjusting the gear change hand lever and row space handle. The operation is convenient and quickly.
- The floating plate style hydraulic system for going up and down, and the auto balance system for same planting depth.
- The special feeding system is reliable.
- The multifunction is strengthened for convenient night work and maintenance.

| Туре                                  | Two-wheel drive 3 floating plates     |     |     |     |     |     |
|---------------------------------------|---------------------------------------|-----|-----|-----|-----|-----|
| Driving wheel                         | With rubber wheel                     |     |     |     |     |     |
| L+W+H (mm)                            | 2460*1480*860(980)                    |     |     |     |     |     |
| Weight (kg)                           | 175                                   |     |     |     |     |     |
| Engine Model                          | B&S Four-stroke 93400 Gasoline Engine |     |     |     |     |     |
| Engine Power (HP/RPM)                 | 3.5HP/3600RPM                         |     |     |     |     |     |
| Speed Change Gear                     | 2 front gears, 1 reverse gear         |     |     |     |     |     |
| Transplantation Capacity              | 2-4 (mu/h)                            |     |     |     |     |     |
| Transplantation Speed                 | 0.31-1.10m/sec.                       |     |     |     |     |     |
| Running Speed                         | <=1.10m/sec.                          |     |     |     |     |     |
| Line Number                           | 4                                     |     |     |     |     |     |
| Line Spacing (mm)                     | 300 (Fixed)                           |     |     |     |     |     |
| Plant Number in Each Hole             | 35 (standard, adjustable)             |     |     |     |     |     |
| Plant Number (each 3.3 square meters) | 45                                    | 50  | 60  | 70  | 80  | 90  |
| Plant Space (mm)                      | 223                                   | 200 | 180 | 146 | 130 | 117 |