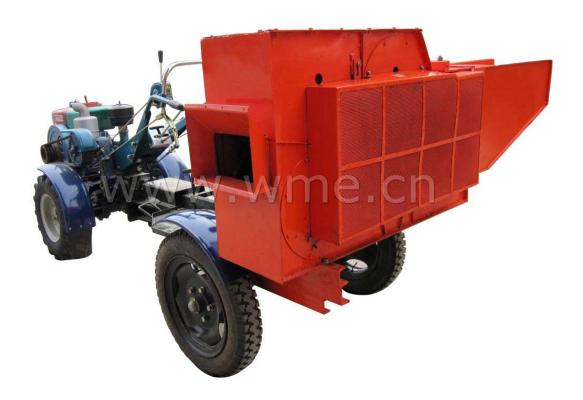

## Sugarcane Leaf Scraper 6BZ-5 new type

6BZ-5 new type, is a new generation sugarcane leaf Scraper, which can replace manual labor, more efficient, lower the labor cost and pressure. It can accept  $4\sim5$  pcs sugarcane at the same time. It is reliable, and with high efficiency, lower fuel consumption, and convenient transportation

| Model            | 6BZ-5                     |
|------------------|---------------------------|
| Matched Power    | 1100 diesel engine 14.7kw |
| Machine Weight   | 560KGS                    |
| Dimension        | 3500*1400*1300mm          |
| Productivity     | ≥5 ton/hour               |
| Fuel Consumption | ≤0.7 L/ton                |
| Traction chassis | GN91 tractor              |