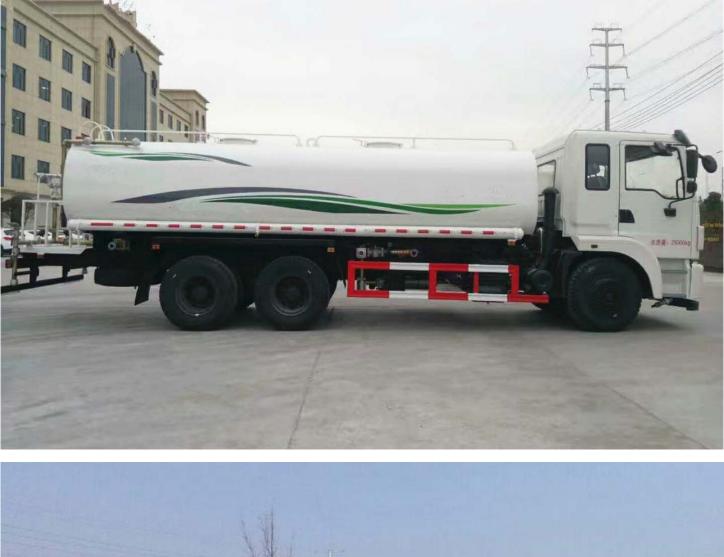

## Other photos for reference.

The side of the hose box can be made into Square shape or Circle shape, and Truck appearance and paint can be based on customer requirements.