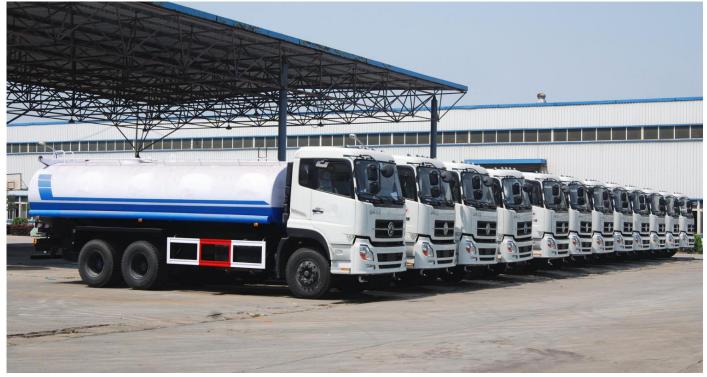

## **Stainless Steel Water Tanker Truck 16 m<sup>3</sup>**

## Photos for reference



## 1.Main specification

|                | Model                | 5251GSSD3                                      |
|----------------|----------------------|------------------------------------------------|
| General        | Chassis Brand        | DFAC                                           |
|                | Overall Dimension    | 9960*2500*3500 mm                              |
|                | GVW                  | 25,000 kg                                      |
|                | Drive Type           | 6X4,Right hand drive                           |
| Chassis        | Capacity             | 3 persons allowed                              |
|                | Air Conditioner      | With air conditional                           |
|                | Fuel Type            | Die