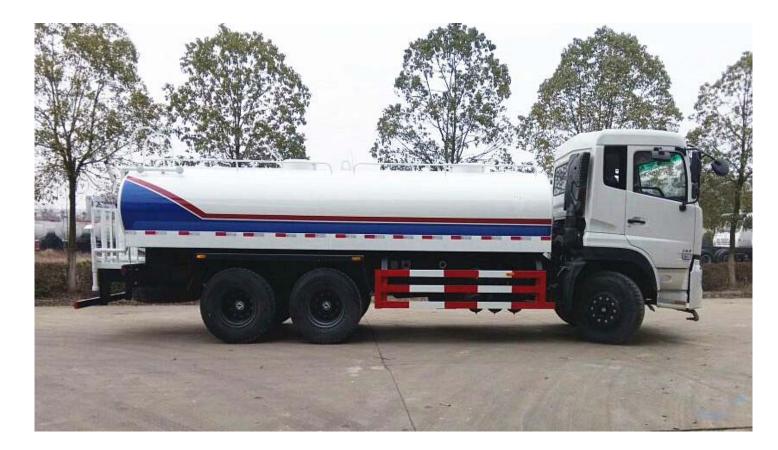

ol box.                        |  |
|         | All standard accessories:manhole,ladder,anti-static belt,anti-slip walkw inlet,discharge,reflective stickers |                                                                     |  |
|         | 1. Truck Appearance and paint color can be based on customer's requirements                                  |                                                                     |  |
| Remarks | 2. Above specification is just for reference, we can make truck as per customers' requirement.               |                                                                     |  |

## Other photos for reference.

The side of the hose box can be made into Square shape or Circle shape, and Truck appearance and paint can be based on customer requirements.