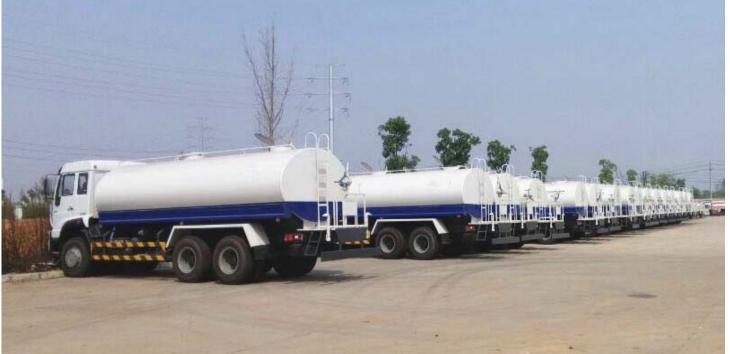

## Other photos for reference.

The side of the hose box can be made into Square shape or Circle shape, and Truck appearance and paint can be based on customer requirements.