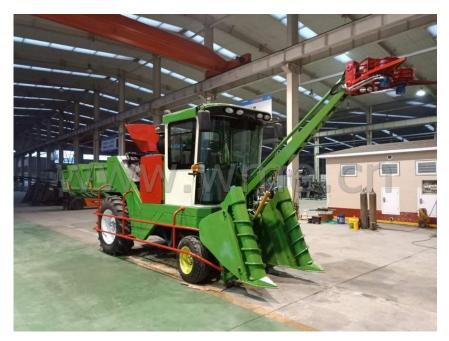

Sugarcane harvester reduce much labor cost, and harvest faster and more efficiently.

This kind of sugarcane harvester cuts the cane at the base of the stalk, and then just strips the leaves off. These whole stalks are then deposited into the collector behind the sugarcane harvester.

Harvested cane by sugarcane harvester whole stalk type can be stored for longer time.

wheel type whole stalk sugarcane harvester 4GZ-1

Harvesting mode: Whole stalk

Harvesting row: 1 row Applicable row space: 0.8~1.8m